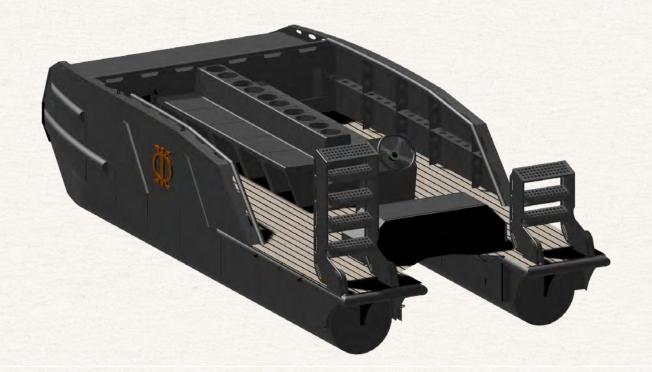

# UNDER DEVELOPMENT MODELS

Iruvai as Landing Craft Gladiator as Patrol and Survey Praetorian as High Speed Interception

▶ **Practorian** Designed to be a High-Speed Ferry, this design can be adapted to be a navy interceptor craft.

▶ **Gladiator** Designed for Protection, Scientific survey, Rescue and Surveillance missions of coastal or critical infrastructure such as naval bases, harbours, dams and terminals.

▶ Iruvai Multipurpose landing craft is designed for the eco-resort complex or taxi boat company and day trip activity around the islands.