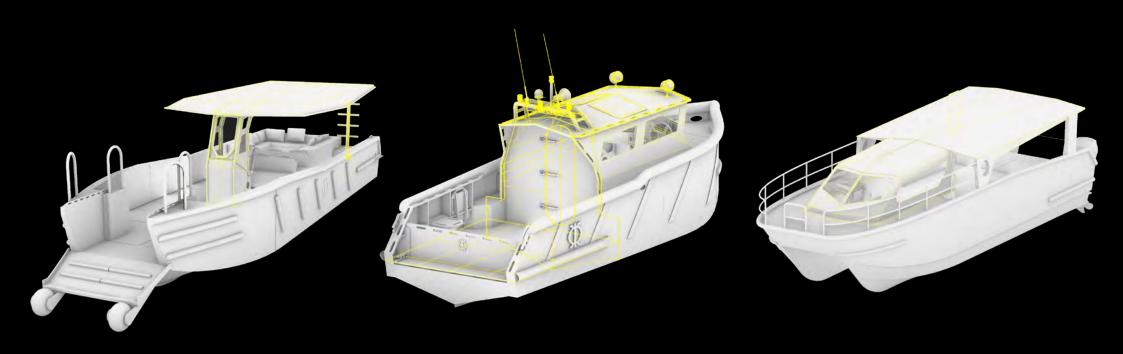

#### Modular Options

- We have many options to personalise your boat to your requirements. All our models offered a modular option:
  - > Full or half roof
- > In-floor lashing points
- Live bait tank

- Rod Holders
- Helm wind protection screen

> Tables

- Storage boxes
- > PVC teak flooring
- Seats

Bow Boarding steps

- > Stern anchor locker
- > Dive ladder

> Side doors

- > Fuel tank
- > U-seat area

- > HDPE is an extremely strong material; you can hit it with a sledge hammer nothing will happen.
- > HDPE is 100% recyclable, combined with a solar electric propulsion it makes it an ideal tool for your eco-resort or national park.
- > HDPE has not only a very superior tensile strength but the material as well has a high buoyancy. This makes it one of the safest boat building materials.