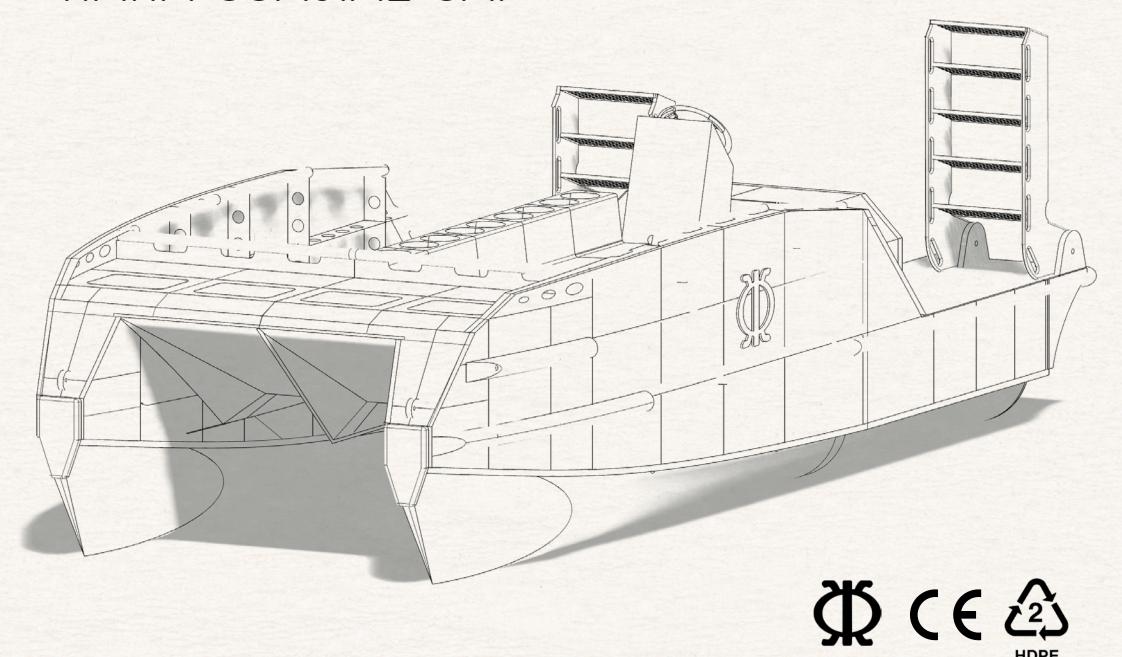

# UNDER DEVELOPMENT MODELS

Iruvai as Landing Craft Gladiator as Patrol and Survey Praetorian as High Speed Interception

▶ **Practorian** Designed to be a High-Speed Ferry, this design can be adapted to be a navy interceptor craft.

▶ **Gladiator** Designed for Protection, Scientific survey, Rescue and Surveillance missions of coastal or critical infrastructure such as naval bases, harbours, dams and terminals.

▶ Iruvai Multipurpose landing craft is designed for the eco-resort complex or taxi boat company and day trip activity around the islands.