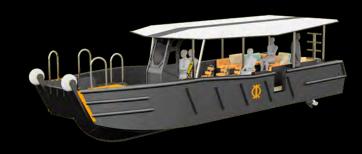

Length Overall: 9.15 m

Length Waterline: 7.71 m

> Beam of hull: 2.70 m

➤ Height: 3.04 m

▶ Draft : 0.56 m

> Empty craft weight: 2200 kg

Displacement (loaded): 3800 kg

> Outboard Propulsion: 2 x 200 hp

> Speed: 30 knots

Persons: 8+1

> CE Design category: C

**WAWA PLATOON 9** is a multipurpose multihull who need low maintenance with a high reliability. Designate to be customisable as your wish it is an affordable and reliable solution with a high engine power range.