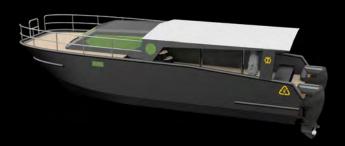

## WAWA COASTAL CAT

> Length Overall: 6.10 m

▶ Length Waterline : 5.80 m

> Beam of hull: 2.45 m

> Draft: 0.35 m

> Empty craft weight: 1200 kg

> Outboard Propulsion: 10 to 40 hp

> Speed: 10 knots

> CE Design category: C

→ Cleaner & Worker Configuration 5 + 1 Pax

➤ Diving configuration 10 + 2 Pax

**WAWA COASTAL CAT 6** is available in different configurations: Dive Support, Work Tender or Coastal Cleaner. They are virtually indestructible thanks to our MadMax construction combined with the inclusive design of WAWA Creations they deprive you of any maintenance worry.