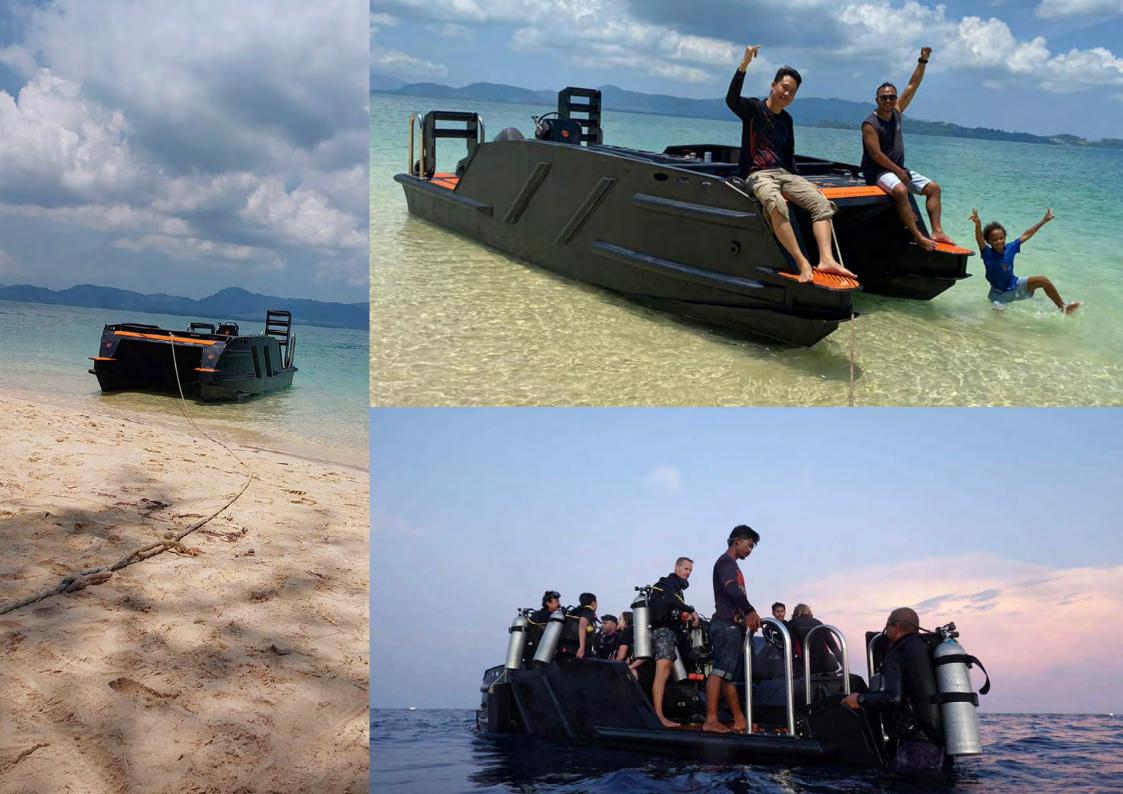

> CE Design category: C

→ Cleaner & Worker Configuration 5 + 1 Pax

➤ Diving configuration 10 + 2 Pax

**WAWA COASTAL CAT 6** is available in different configurations: Dive Support, Work Tender or Coastal Cleaner. They are virtually indestructible thanks to our MadMax construction combined with the inclusive design of WAWA Creations they deprive you of any maintenance worry.

> Speed: 30 knots

Persons: 8+1

> CE Design category: C

**WAWA PLATOON 9** is a multipurpose multihull who need low maintenance with a high reliability. Designate to be customisable as your wish it is an affordable and reliable solution with a high engine power range.