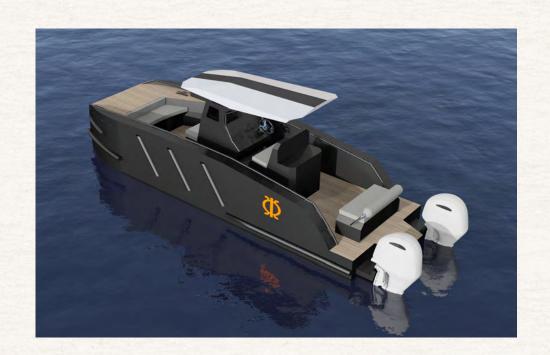

Length Overall: 9.15 m

Length Waterline: 7.71 m

> Beam of hull: 2.70 m

➤ Height: 3.04 m

▶ Draft : 0.56 m

> Empty craft weight: 2200 kg

Displacement (loaded): 3800 kg

> Outboard Propulsion: 2 x 200 hp

> Speed: 30 knots

Persons: 8+1

> CE Design category: C

**WAWA PLATOON 9** is a multipurpose multihull who need low maintenance with a high reliability. Designate to be customisable as your wish it is an affordable and reliable solution with a high engine power range.