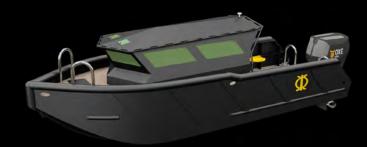

Length Overall: 9.15 m

Length Waterline: 7.71 m

> Beam of hull: 2.70 m

➤ Height: 3.04 m

▶ Draft : 0.56 m

> Empty craft weight: 2200 kg

Displacement (loaded): 3800 kg

> Outboard Propulsion: 2 x 200 hp

> Speed: 30 knots

Persons: 8+1

> CE Design category: C

**WAWA PLATOON 9** is a multipurpose multihull who need low maintenance with a high reliability. Designate to be customisable as your wish it is an affordable and reliable solution with a high engine power range.