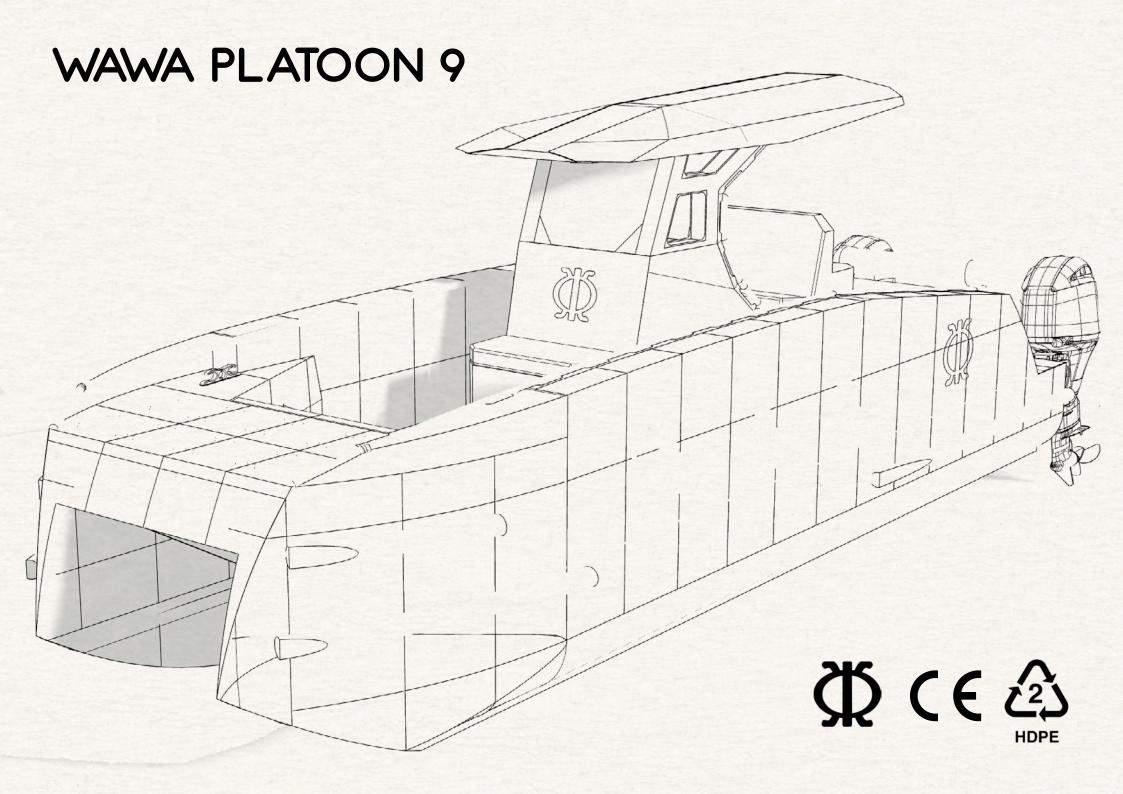

Length Overall: 9.15 m

Length Waterline: 7.71 m

> Beam of hull: 2.70 m

➤ Height: 3.04 m

▶ Draft : 0.56 m

> Empty craft weight: 2200 kg

Displacement (loaded): 3800 kg

> Outboard Propulsion: 2 x 200 hp

> Speed: 30 knots

Persons: 8+1

> CE Design category: C

**WAWA PLATOON 9** is a multipurpose multihull who need low maintenance with a high reliability. Designate to be customisable as your wish it is an affordable and reliable solution with a high engine power range.