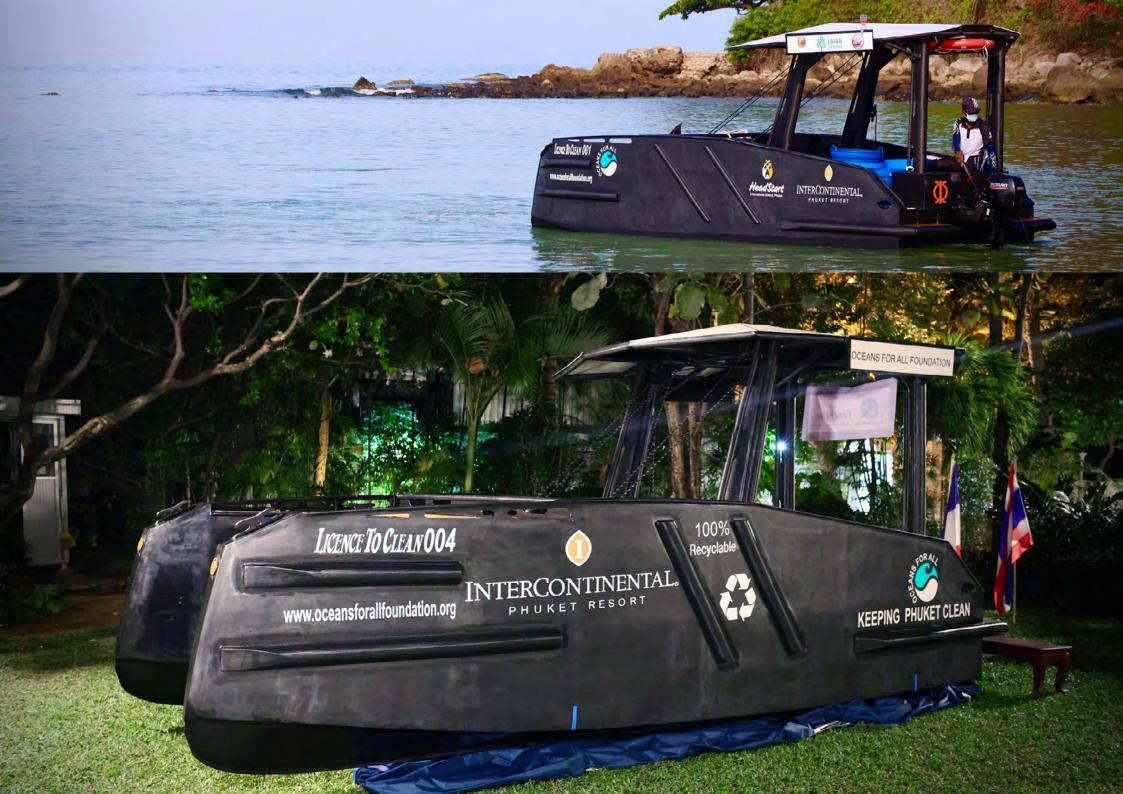

# The toughest workboat for professionals

- > Commercial boats have to be 100% reliable in all sorts of rough conditions. Whether you're manoeuvring in shallow waters or turbulent sea. Whether you're piloting, diving, patrolling, surveying or have a fun time. Your boat needs to be safe and durable!
- Why do we only work with HDPE? Because it's light and eco-friendly (100% recyclable). The major problem in the boat industry is the recycling. And using HDPE lowers the carbon footprint 5 times compared to aluminium.
- The old GRP is very easily damaged as are the rubber RIB tubes. One rock, one bump onto the shore and it's game over. Not with HDPE; a product unlike any other boat building material. It's lighter than water, durable with lifespan estimated at 50 years, inert without any acid effects on the surface and mainly because it's indestructible.
  - Low maintenance
  - Extremely strong
  - Non-conductor

- No anti-fouling required
- Cost effective
- Sound dampening

- Virtually unsinkable
- > 100% recyclable
- Fuel efficient