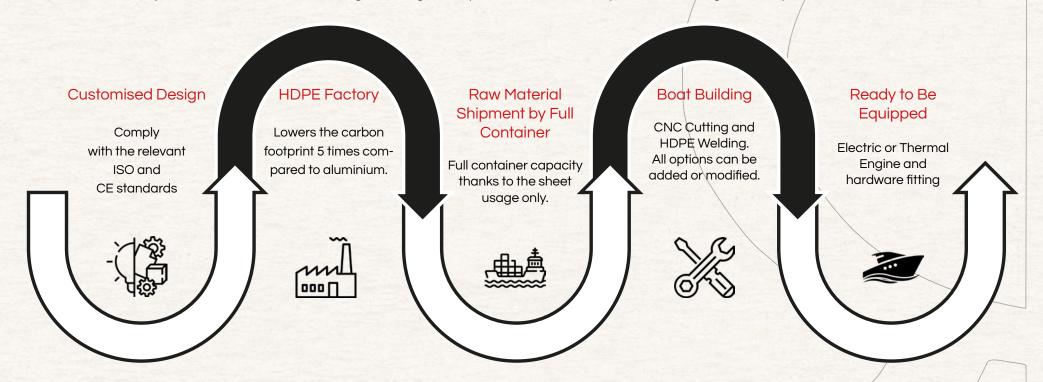

# The toughest workboat for professionals

- > Commercial boats have to be 100% reliable in all sorts of rough conditions. Whether you're manoeuvring in shallow waters or turbulent sea. Whether you're piloting, diving, patrolling, surveying or have a fun time. Your boat needs to be safe and durable!
- Why do we only work with HDPE? Because it's light and eco-friendly (100% recyclable). The major problem in the boat industry is the recycling. And using HDPE lowers the carbon footprint 5 times compared to aluminium.
- The old GRP is very easily damaged as are the rubber RIB tubes. One rock, one bump onto the shore and it's game over. Not with HDPE; a product unlike any other boat building material. It's lighter than water, durable with lifespan estimated at 50 years, inert without any acid effects on the surface and mainly because it's indestructible.
  - Low maintenance
  - Extremely strong
  - Non-conductor

- No anti-fouling required
- Cost effective
- Sound dampening

- Virtually unsinkable
- > 100% recyclable
- Fuel efficient