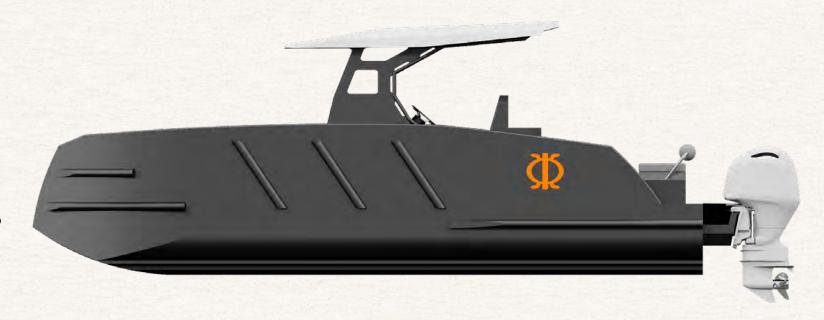

Length Overall: 9.15 m

Length Waterline: 7.71 m

> Beam of hull: 2.70 m

➤ Height: 3.04 m

▶ Draft : 0.56 m

> Empty craft weight: 2200 kg

Displacement (loaded): 3800 kg

> Outboard Propulsion: 2 x 200 hp

> Speed: 30 knots

Persons: 8+1

> CE Design category: C

**WAWA PLATOON 9** is a multipurpose multihull who need low maintenance with a high reliability. Designate to be customisable as your wish it is an affordable and reliable solution with a high engine power range.