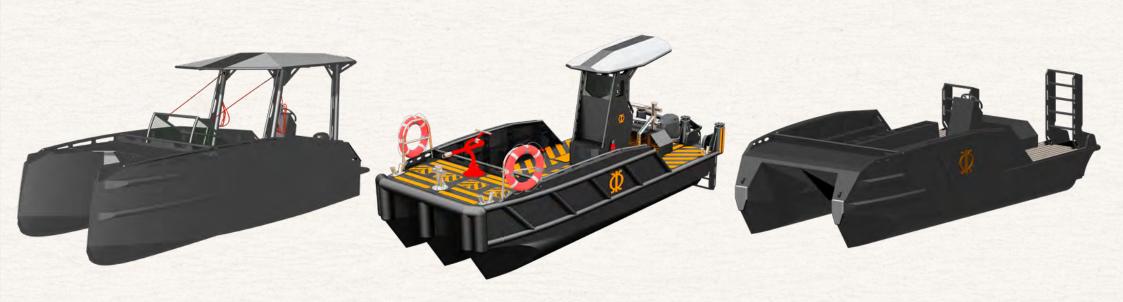

Length Overall: 9.15 m

Length Waterline: 7.71 m

> Beam of hull: 2.70 m

➤ Height: 3.04 m

▶ Draft : 0.56 m

> Empty craft weight: 2200 kg

Displacement (loaded): 3800 kg

> Outboard Propulsion: 2 x 200 hp

> Speed: 30 knots

Persons: 8+1

> CE Design category: C

**WAWA PLATOON 9** is a multipurpose multihull who need low maintenance with a high reliability. Designate to be customisable as your wish it is an affordable and reliable solution with a high engine power range.