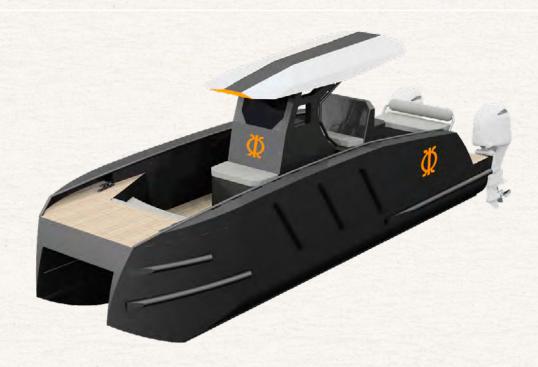

Length Overall: 9.15 m

Length Waterline: 7.71 m

> Beam of hull: 2.70 m

➤ Height: 3.04 m

▶ Draft : 0.56 m

> Empty craft weight: 2200 kg

Displacement (loaded): 3800 kg

> Outboard Propulsion: 2 x 200 hp

> Speed: 30 knots

Persons: 8+1

> CE Design category: C

**WAWA PLATOON 9** is a multipurpose multihull who need low maintenance with a high reliability. Designate to be customisable as your wish it is an affordable and reliable solution with a high engine power range.